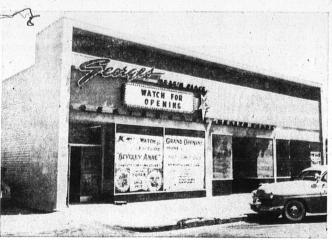

ENAMELOID

SWP PAINT IS WEATHERATED

HOME DECORATION SERVICE SHERWIN-WILLIAMS 1623 CABRILLO AVE.

OR YOUR NEARBY SHERWIN-WILLIAMS DEALER

Phone 2195 or 2196

NEW AND MODERN . . . Due to come down today or tomorrow are the window signs hiding the busy activity going on within "George's Meat'N Place." Located at 1340 El Prado, the all new and modernly equipped cafe, doughnut, and mait shop is to open to the public this week end.—(Herald Photo.

## **Craftsmen In Mad Rush To Open** George's New Meat'N Place

At the moment a mad race is on between carpenters, electricians, and plumbers to get last minute work doresse that George can open his new "Meat N" Place" this week end.

The new El Prado enting place will, be ready no ever, this week end claim George and Florence Paltridge, owners of the new 32-stool doughnut.

"We are expanding our menu to include complete breakfast and luncheons and dinner sug-gestions," said Paltridge.