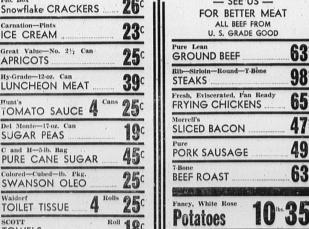

DRAPERY FABRICS—DRESS FABRICS—HOUSE FABRICS

Master Mfg. Co.

2431 COMPTON BLVD., GARDENA

ME 4-9373

| UNCHEON MEAT                     | STEAKS                                                            |
|----------------------------------|-------------------------------------------------------------------|
| unt's OMATO SAUCE 4 Cans 250     | Fresh, Eviscerated, Pan Ready<br>FRYING CHICKENS 65 <sup>th</sup> |
| el Monte—17-oz. Can              | Morrell's SLICED BACON 47                                         |
| and H-5-lb. Bag                  | Pure PORK SAUSAGE 49                                              |
| olored—Cubed—lb. Pkg. 25c        | BEEF ROAST                                                        |
| Valdorf OILET TISSUE 4 Rolls 25c | Fancy, White Rose Potatoes 10 ibs. 35                             |
| OWELS Roll 180                   | Potatoes 10 33                                                    |
| arge Package TIDE SOAP 290       | ORANGES 4-25                                                      |
| arge Package BEST SOAP 90        | PEACHES 216.25                                                    |
| cennel King Cans 350             | Green ONIONS Dounches 1                                           |
| arge Package 390                 | and RADISHES 3                                                    |
| Park Avenue 24 or Jan            | Solid, Crisp                                                      |