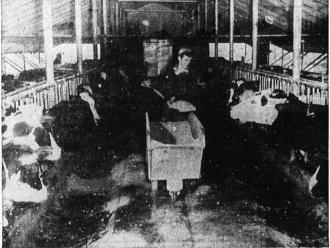

## 4 REASONS WHY... You Save At BEN CLUFF'S Drive-In Dairy!

**PRODUCED ON THE FARM** Pictured above is a scene from our well-kept, spotlessly clean dairy barn where cows are fed and milked.

BOTTLED ON THE FARM