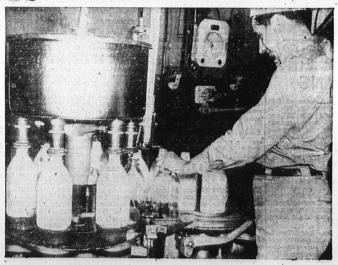

CHOCOLATE DRINK

SKIM MILK

This picture shows Ben Cluff milk being bottled by our new sanitary bottling machine. It is then double capped and ready for distribution.

D

D

PROCESSED ON THE FARM All Ben Cluff milk is processed right on the farm under the strictest sanitary conditions. Picture shows milk being cooled after pastuerization.