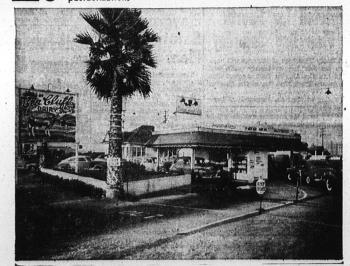

SOLD ON THE FARM Modern Drive-in facility of Ben Cluff dairy in Wilmington—first of its kind in California. Here is where you save on fresh milk and other dairy products.

Pr. 16<sup>e</sup> On Avalon 2 Blocks South of On Figueroa 2 Blocks South or 9<sup>e</sup> Carson Street, In Wilmington 5 of Gardena Blvd., In Gardena