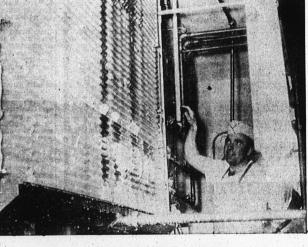

CHOCOLATE DRINK

SKIM MILK

This picture shows Ben Cluff milk being bottled by our new sanitary bottling machine. It is then double capped and ready for distribution.

D

D

PROCESSED ON THE FARM All Ben Cluff milk is processed right on the farm under the strictest sanitary conditions. Picture shows milk being cooled after pastuerization.