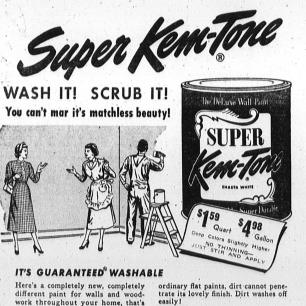

## It's completely new! It's completely different! The New Deluxe Wall Paint for all Interior Walls, Ceilings and Woodwork!

Here's a completely new, completely different paint for walls and wood-work throughout your home, that's ready-to-use; so easy to apply and guaranteed' washable. SUPER KEM-TONE combines breath-taking beauty with an amazing ability to resist dirt and soiling. and soiling SUPER KEM-TONE forms such a tight, impervious coating that, unlike

easily1 SUPER KEM-TONE gives you prac-tically an unlimited range of gorgeous colors, from lovely light shades to beautiful, new, easy-to-use deep tones. And they all go on easily and uni-formly with brush or Roller-Koater, over almost any interior surface, in-cluding wallpaper.