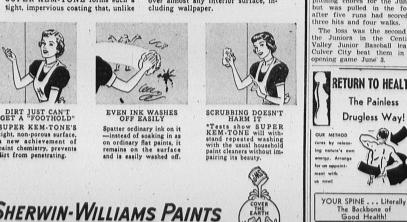

## It's completely new! It's completely different! The New Deluxe Wall Paint for all Interior Walls, Ceilings and Woodwork!

Here's a completely new, completely different paint for walls and wood-work throughout your home, that's ready-to-use; so easy to apply and guaranteed' washable. SUPER KEM-TONE combines breath-taking beauty with an amazing ability to resist dirt and soiling. and soiling SUPER KEM-TONE forms such a tight, impervious coating that, unlike

easily1 SUPER KEM-TONE gives you prac-tically an unlimited range of gorgeous colors, from lovely light shades to beautiful, new, easy-to-use deep tones. And they all go on easily and uni-formly with brush or Roller-Koater, over almost any interior surface, in-cluding wallpaper.