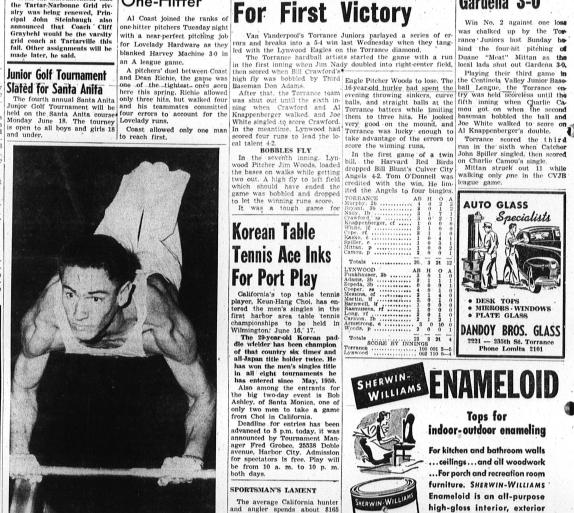

Coast Hurls One-Hitter

RIPPLING MUSCLES . . . Showing some of the strong arm and shoulder muscles which put him on top in a recent AAI Gymnastic meet in Hawaii is 20-year-old Tony Van Kralingen whose wife, Ginger, lives with his parents at 2304 Gramerey avenue. Tony is a former Torrance High School gymnasi

#### Former Torrance High Gymnast Cops AAU Honors in Hawaii

Crowned the outstanding male performer at a recent AAU Gymnastic meet in Honolulu, Hawaii was 20-year-old Anthony H. Van Kralingen ir., son of Mr. and Mrs. Anthony H. Van Kralingen of 2304 Gramercy avenue.

A former Torrance High School athletic star, Van Kralingen was entered in the Territorial\*—AAU meet held at the Nuuanu YMCA gymnasium with the University of Hawaii toam He is serving with the Navy in Hawaii toam He is serving with the Navy in Hawaii toam He is serving with the Navy in Hawaii To win the honor as outstanding entrant, Van Kralingen won the men's rope climbing and pleted a Naval Submarine Service whorizontal bar, and the long London, Connecticut.