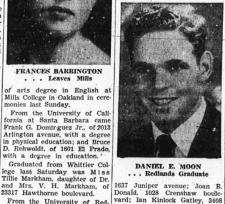

## Graduation Lists Include Many Torrance Students

arts degree in English ls College in Oakland in co nies last Sunday.

From the University of Red-ands comes Daniel E. Moon, ion of Mr. and Mrs. Elmer S. Moon, of 1024½ Amapola ave-ue. Moon was a group major

Among those returning with degrees after their names was Miss Frances Barrington, daugh-ter of Mr. and Mrs. H. C. Bartington of 2368 Torrance boulevard. She received a bachelor

at recannds with studies in economics, sociology and government.

DANIEL E. MOON
... Redlands Graduate

nue.

Mark Gerald McIlvaine, Box
177; Robert F. Metzler, 4802 W.
182nd street; Clarence E. Miller
Jr., 1520 Manuel avenue; John
Max Robinson, 2321 Maricopa;
Ronald H. Rowlin, 1415 Post
avenue; Richard Turner, 1008
Acacia avenue; James D. Underwood, 1917 Border avenue and
Robert T. Young, 2355 El Doració.