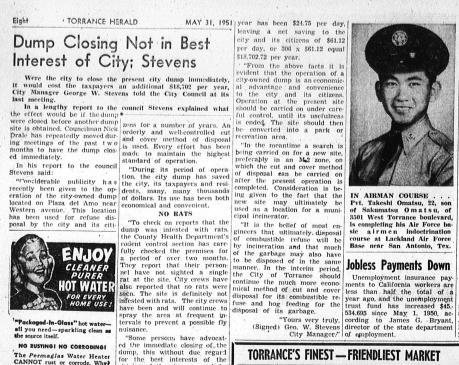

### Lt. Cmdr. Mounger Sees Service Aboard Diphda

Lt. Cmdr. Tample B. Mounger.
USN. husband of Mrs. Ruth M.
Mounger, of 1222 Portola avenue, is serving as executive of ficer aboard the attack-carge ship USS Diphda, according to a Navy announcement.

During the evacuation of Hungnam and subsequent opera-