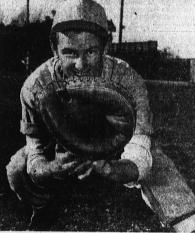

## As Tartars End Baseball Season

AS Iditaib Lilu DabGuati UGabui Checking in their baseball uniforms for the final time last Thursday afternoon were seven seniors and one junior. They had just turned in their linal varsity game for Tor-rance light in dropping their last league match to Inglewood to end the season. Seniors checking in suits were Jim Taylor, who was voted captain of the 1931 team; Irwin Kastén, Jim Nady, Duane Mittan, Dick Ferguson, Bruce Smith, and Al Knappenherger. The one junior who won't be <sup>8</sup> out next spring is Vic Ordaz. Season like they were going pring because of his age-19, jaces. They lost only two games The Tartars put up a vain in the first round of play, but round. The first game with Bey.

against Inglewood Thurs-in an effort to salvage thing out of the 1951 seavear. Two of the Inglewood trib-asted the horschide over the

**Captain of Team** 

Cateher Jim Taylor, six foot, hree inch Tartar athlete who vas seriously injured in an auto, rash two years ago, climaxed ais right for recovery last Thurs. crash two years ago climaxed his fight for recovery last Thurs. day by being named Captain of the 1651 Tratra baseball team. The 17-year-old Tartar senior auto collision en June 11, 1949. For the next several months he was confined to a hospital bed, his bed at home, and then to an unwicldy neek brace. He returned to action here in Forbunary of 1950 when he joined the Tartar basketball squad. Later that spring he re-ceived honorable mention on the All-Bay League selections for baseball, and will be a strong year. ball player; and Charli amou, who got most of the to itching chores this year. The 1951 Tartar Varsity unde