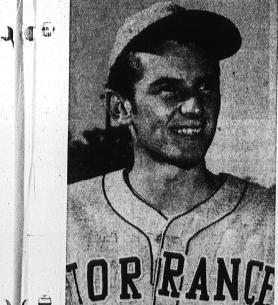

## As Tartars End Baseball Season

AS Iditaib Lilu DabGuati UGabui Checking in their baseball uniforms for the final time last Thursday afternoon were seven seniors and one junior. They had just turned in their linal varsity game for Tor-rance light in dropping their last league match to Inglewood to end the season. Seniors checking in suits were Jim Taylor, who was voted captain of the 1931 team; Irwin Kastén, Jim Nady, Duane Mittan, Dick Ferguson, Bruce Smith, and Al Knappenherger. The one junior who won't be <sup>8</sup> out next spring is Vic Ordaz. Season like they were going pring because of his age-19, jaces. They lost only two games The Tartars put up a vain in the first round of play, but round. The first game with Bey.

against Inglewood Thurs-in an effort to salvage thing out of the 1951 seavear. Two of the Inglewood trib-asted the horschide over the

**Captain of Team** 

Cateher Jim Taylor, six foot, hree inch Tartar athlete who vas seriously injured in an auto, rash two years ago, climaxed ais right for recovery last Thurs. crash two years ago climaxed his fight for recovery last Thurs. day by being named Captain of the 1651 Tratra baseball team. The 17-year-old Tartar senior auto collision en June 11, 1949. For the next several months he was confined to a hospital bed, his bed at home, and then to an unwicldy neek brace. He returned to action here in Forbunary of 1950 when he joined the Tartar basketball squad. Later that spring he re-ceived honorable mention on the All-Bay League selections for baseball, and will be a strong year. ball player; and Charli amou, who got most of the to itching chores this year. The 1951 Tartar Varsity unde