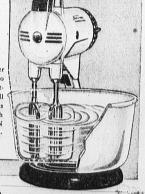

## WE HAVE IT!

Sensational NEW

MIXMASTER

NEW...LARGER BOWL-FIT BEATERS

NEW LARGED HEAT-RESISTANT BOWLS

(m)

Marvelous, new features for higher, lighter cakes
—creamier, fluffier mashed potatoes, etc. Does
perfect mixing. Both Beaters and Bowls turn at
correct uniform speed. Your hands are always
free. Complete with Automatic Juicer Attach-

THE IDEAL GIFT FOR MOTHER'S DAY-MAY 13

FURNITUR COMPA

LET US SHOW YOU THE

MIXMASTER

LIGHTER, HIGHER, FINER-TEXTURED CAKES

New, larger beaters shaped to fit sides and bot-tom of bowl. All the batter goes into and through them for EVEN mixing and great-er AERATION.

## Come in and see all the marvelous features of the new MIXMASTER

Marvelous, new features for higher, lighter cakes

for higher, lighter cakes...
creamier, fluffier mashed
potatoes, etc. New Bdwl-fit
beaters shaped to fit both
side and bottom of bowl.
Bowls revolve automatically. Both Beaters and
Bowls turn at correct uniform speed, Your hands are
always free. In addition, all the other exclusive Mixmaster features that make cooking and baking so fast and easy. Complete
with two new, large heat-resistant bowls, automatic juice
extractor.