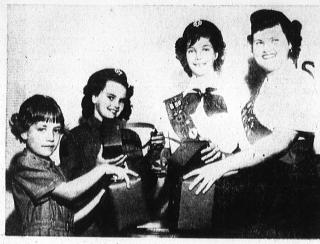

"TNGATHERIN" ... . Into the Pot of Gold go donations collected from 23 Torrance Girl Scout Troops. Rehearsing a scene to take place Saturday are members of four local troops representing the four divisions in Girl Scouting. Pictured are (left to right): Carolyn Sexton, Brownie Troop 868 (Perry PTAs-ponsored); Connie Kulp, Intermediate Troop 610 (Sponsored by the Nativity Church; Jofran Rubeo, Junior High Troop 688 (Fern Avenue PTA sponsorship); and Mary Moore, Scnior Scout, Troop 610 (Nativity Church sponsorship), Leaders of the four troops are Mrs. Harold Sexton, Mrs. Keith Jones, and Mrs. Robert Kastrup (Herald photo).

### Local Girl Scouts Help Fill Harbor Pot of Gold

Into the Pot of Gold this Saturday will go the coppers, silver and greenbacks of some 100 Torrance Girl Scouts.

Participating in the Annual Girl Scout "Ingathering" to be held in Peck's Park in San Pedro on April 28 will be local members of Torrance's 23 troops, according to Mrs. Alma Walton, publicity chairman of \*