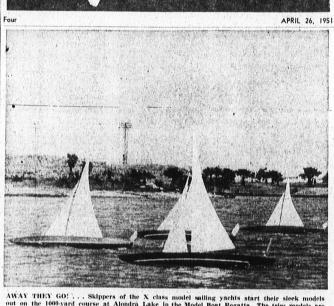

Inglewood TORRANCE TORRANCE Redondo Santa Monica Leuzinger El Segundo Beverly Hills Mira Costa

TORRANCE HERALD

AWAY THEY GO! ... Skippers of the X class model sailing yachts start their sleek models out on the 1000 yard course at Alondra Lake in the Model Boat Regatia. The trim models are as painstakingly constructed and sailed as their larger counterparts at Newport and Balboa. (Herald photo). Sportsman's