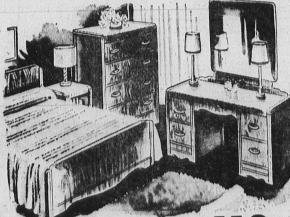

DIVAN MAKES INTO PAY ONLY \$275 WEEK FULL SIZE BED

3 PIECE BEDROOM SET

Handsome waterfall design in walnut veneers. Large bed, 4 drawer chest and Vanity with large mirror. Quality craftsmanship throughout. A buy at this low price.