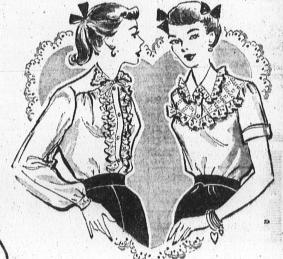

Bemberg sheer BLOUSES Lovely and dainty as a Valentine

greeting card are these delicately detailed blouses of Batiste and Rayon Crepe, "She" will love the soft feminine styles

\$598

to wear with suits or

skirts... All-white, or

pastels with dyed-to-

match lace trims.

Sizes 32 to 38.

se

ard

equip-tsmen 32 per pment sport, ia Di-

S. n