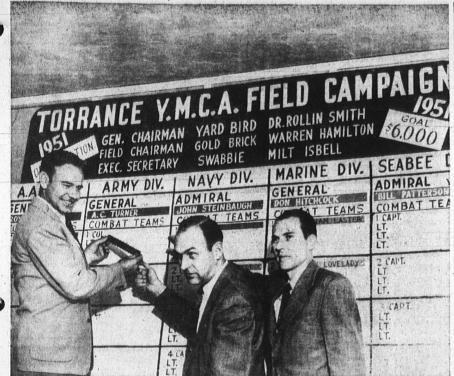

WEDGEWOOD

Other WEDGEWOOD Models from \$189.50

We Carry Our Own Contracts

Sartori and Post Ave.

YMCA Campaign Under Way Nearly a hundred local businessmen and youth leaders as miral John Steinbaugh, General to raise funds to support the sumed temporary military titles this morning and began a concerted drive in behalf of the Torrance YMCA in the annual membership drive for that youth corganization.

Under each of these commandmembership drive for that youth Commanding the five military have four or five lieutenants for the following for the field campaign under their command. The whole of the field campaign is \$6000, or about on half of the total goal for the feath of these officers in turn, have four or five lieutenants.