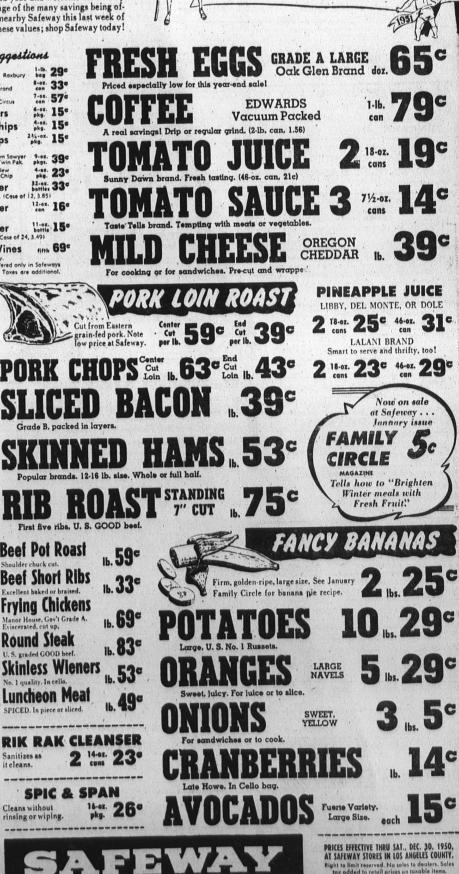

pkg. 17° More Year-End Savings

Tomato Sauce, Hunt's 3 tent 16° Tomatoes Gordenide 2 19°27. 29° Standard dully. (28°27. con, 2 for 3 cl Sugar Belle Peas 2 17°37. 29° Airway Coffee 1-lb. beg 72° Mild and mellow. (3-lb. bog, 2.13) Mild and mellow. (3-1b. bog, 2:13) Nob Hill Coffee Top quality. (2-1b. bog, 1:46) Armour Treet Fresh Bread Meat Fresh Bread Meat M

100% WHOLE Bread d sliced. Mrs. Wright's. Freshly baked, sliced. Montrose Butter Quality Ib. 74° ' U. S. Certified Grade AA, the finest quality. Parker House Rolls package 24ª Brown 'N Serve Rolls of 12 27° Date Nut Bread Drame- Serve 12° Salad Oil pint 40° quan 77° Mayday brand, finest aubility. Zee Napkins Dinner et al. 12° White Corn Meal 40° quan 77° White Korn Meal 20° 40-0. pkg. 300, 390) 1. 40-01. 22° pkg. 22° Mammy Lou brand. (5-18, 648, 4 Yellow Corn Meal Yellow brand. (5-18, bag, 35c)

1-1b. 27° Graham Crackers Pirates' Gold. Baked extra thin. Crackers Tree See. 17° 1-16. 27° Margarine Sunnybark 18. 32° Swiss Cheese Natural 16. 53° Sharp Cheese Spread Bres. 35" Woody's Chunk O' Gold.

Weady's Chunk O' Gold. Lucerne Milk Homosenized, pasteurized. (Agraelien, 36c) Table Cream Lucerne helf- 19c. Whipping Cream pirt 30c Whipping Cream Lucerne, posteurized. Price subject to State Board regulations.

END YOUR MONEY WORRIES IN 'SI! N \$100 0

\$51000 2nd PRIZE . 151 other prizes BIG NEW CONTEST BY

**KITCHEN CRAFT** 

**ENRICHED FLOUR** 

5-1b. 45° 25-1b. 1.95

10-lb. 85° 50-lb. 3.85

**Beef Pot Roast** 

**Beef Short Ribs** 

**Frying Chickens** 

Luncheon Meat

SPICED. In piece or sliced.

Sanitizes as it cleans.

Cleans without rinsing or wiping.

**Round Steak** 

TORRANCE HERALD

SAFEWAY rings out

1950 with these

outstanding values!

Flever

DECEMBER 28, 1950

The December executive board meeting of the Perry School PTJ beld at the Roslin avenue home of Mrs. W. A. Wright, president, followed a gala Christmas partit. Board members, several teach is the veryone exchanging gifts. Board members, several teach is the principal and Mrs. All tables are the principal and Mrs. All tables are the students by Santa Claus on Fiday afternoon. December 18. to prepare part of the students by Santa Claus on Fiday meening Mrs. Vietor Winther, Room Mother chain ma, would assemble her group of room, mothers to prepare the maning treats.