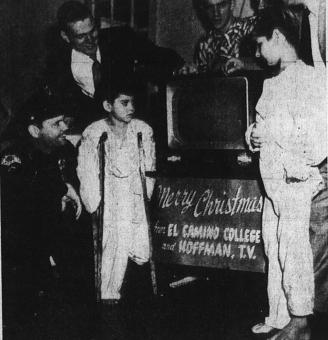

# College Students Provide New TV Set For Children's Ward

An urgent request for an outright grant of state funds to
halt the flow of sea water into
this area's underground basin
has been received by the directors of the West Basin
Municipal Water District and the
West Basin Water Association.
Invading sea water is moving inland at a rate greatly
exceeding even the most pessimistic previous estimates, O.
A. Gierich, Manhattan Beach
City Engineer, warned both
the local district and the producers' organization.
In his letter, Gierlich said the
loss of the fresh water underground reservoir here and in
other nearby cities would be an
economic disaster of such proportion that the entire state
would be adversely affected.
He cited the recent water
well recharge and water
spreading tests made by the
Los Angeles County Flood
Control District as proof of
the feasibility of a coast-wide
program to raise fresh water
levels to block off ocast-wide
program to raise fresh water

General Hospital.

Eighty students of El Camino College presented the youngsters with a 16-jach television set at 3:30 p.m. Friday afternoon.

Representatives of speech instructor Edward Bindrim's college
classes made the presentation.

Members of the school's radio
and television classes installed
the aerial, and carpentry students constructed a rolling cabinet so that the set may be
moved between the two hospital