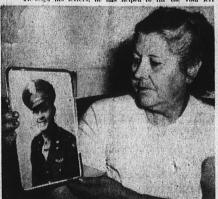

# Pair Travels 6000 Miles To Visit Pal of Dead Son

IRS. FLOYD F, RAMSEY AND SON'S PICTURE . . She Kept a 6000-Mile Date with a Memory

Let's hope that the spirit of Christmas lights the world into tranquility.

visit.

"He looked and acted prett much like we thought he would and we had a wonderful time recalled Mrs. Ramsey.

"But I don't think he'll eve