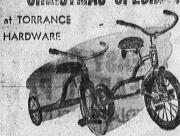

# CHRISTMAS SPECIALS

12" Ball Bearing - Reg. \$14.25 - Now \$11.98 16" Ball Bearing - Reg. \$15.50 - Now \$12.98 20" Ball Bearing - Reg. \$21.50 - Now \$16.98

PEDAL BIKES

CHRISTMAS TREE SETS