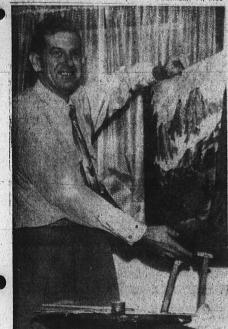

# **Retired Optometrist Exhibit Paintings**

A one-man art exhibit featuring 25 oil paintings and water colors by Dr. Phil H. Lisman, 1503 Post avenue, a retired optom etrist; will be staged in the Torrance Library with a preview showing set for Sinday, December 17, from 25 p. m.

The exhibit will be on display until January 17, during regular library hours after Sunday, according to Mrs. Dorothy Jamieson, city librarian, who arranged for the showing.

Dr. Lisman, who retired from a Wilmington practice temporary and the special speci