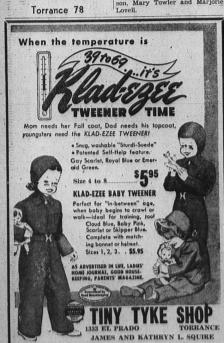

xt meeting of the philanthropic group will be held at the new home of Mrs. Ruth Buth on Ward street, Walteria.

Included in the dinner party were Mrs. Ruth Deems, a club guest and the following members:

bers:
Mesdames Ruth Buth, Mabel
Slover, Ines Ambill, Loella Elder,
Edith Marriott, Ann Hight, Margaret Pullman, Sally Jenkins,
Daisy Handel, Katherine Flynn,
Olive Phillips, Merle Osborne,
Polly Mycrscough, Marie Anderson, Mary Towler and Marjorie
Lovell.

## Come see the famous Servel Gas Refrigerator — only re-frigerator that stays slient, lasts longer. Its freezing sys-tem has no moving parts Just a tiny gas flame does the

2,000,000 have Servels of them 18 and 20 They say, "Pick Ser-t stays noise free, wear-

FRIENDLY CREDIT

## **National Home** Appliance Co.

1267 Sartori Ave.



0