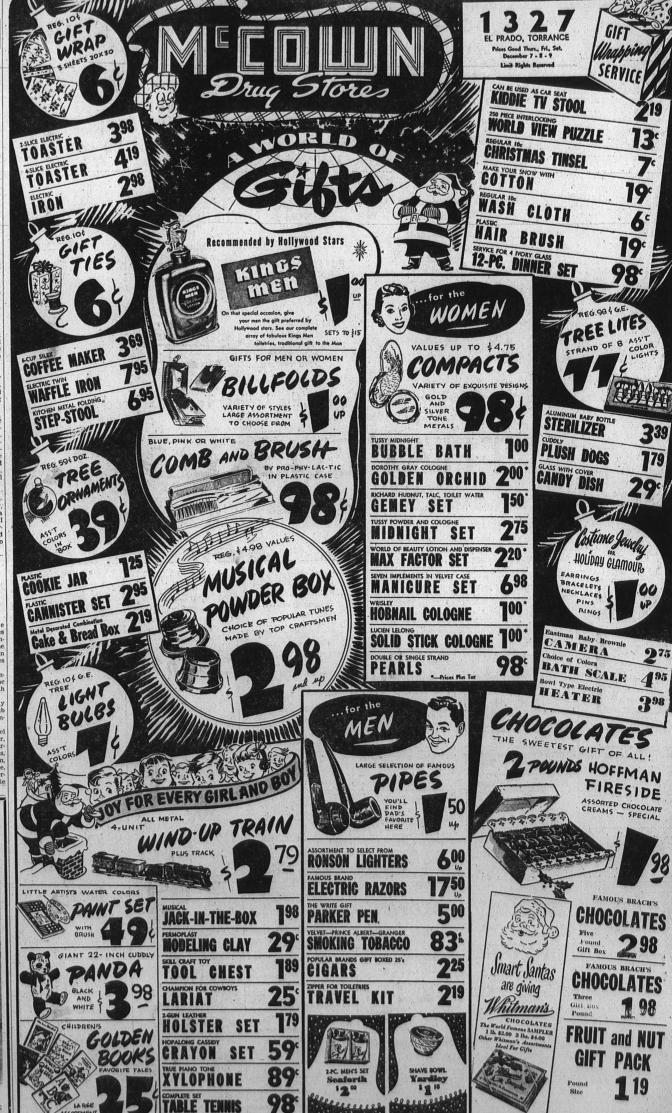

.

Next meeting of the philanthropic group will be held at the new home of Mrs. Ruth Buth on Ward street, Walteria.

Included in the dinner party were Mrs. Ruth Deems, a club guest and the following members:

bers:
Mesdames Ruth Buth, Mabel
Slover, Ines Ambill, Loella Elder,
Edith Marriott, Ann Hight, Margaret Pullman, Sally Jenkins,
Daisy Handel, Katherine Flynn,
Olive Phillips, Merle Osborne,
Polly Mycrscough, Marie Anderson, Mary Towler and Marjorie
Lovell.

## Come see the famous Servel Gas Refrigerator — only re-frigerator that stays slient, lasts longer. Its freezing sys-tem has no moving parts Just a tiny gas flame does the

2,000,000 have Servels of them 18 and 20 They say, "Pick Ser-t stays noise free, wear-

FRIENDLY CREDIT

## **National Home** Appliance Co.

1267 Sartori Ave.



0