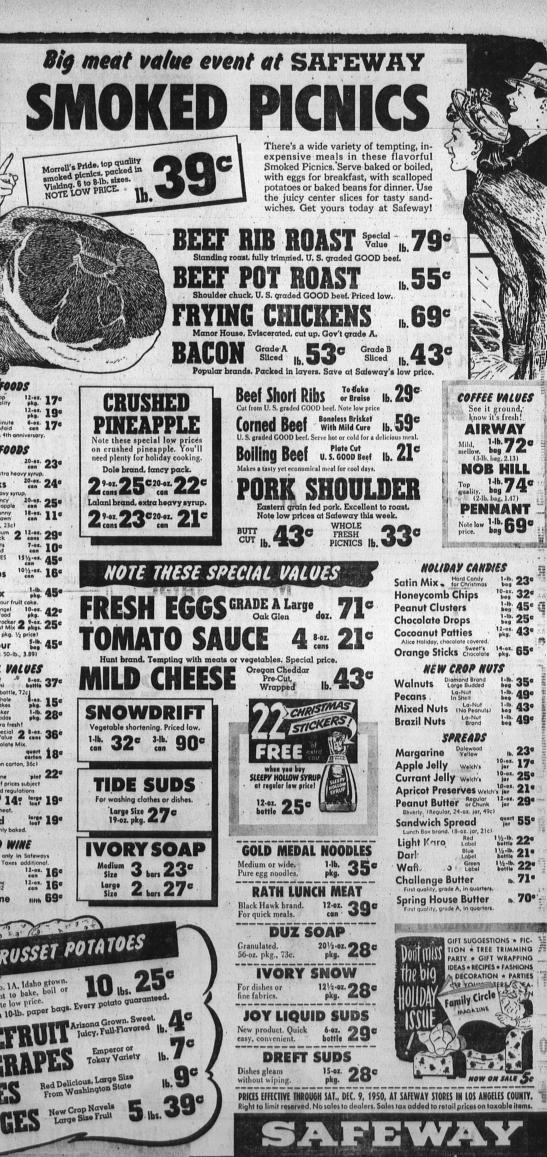

## Preserver Man to be ence Text

pr

10

FRICASSEE

33th

GIZZARDS

49<sup>th</sup>

6

<section-header><text><text><text><text><text><text><text>

CHICKEN LIVERS

69<sup>fb</sup>

Morrell's Pride, top quality smoked picnics, packed in Visking. 6 to 8:lb, sizes. NOTE LOW PRICE. C FROZEN FOODS Bel Air Peas Quality 12-oz. 17° pkg. 17° 12-oz. 19° pkg. 19° 6-oz. 17° CRUSHED **Birds Eye Peas** Orange Juice Maid Celebrating Minute Maid's 4th anni PINEAPPLE Note these special low prices on crushed pineapple. You'll need plenty for holiday cooking. CANNED FOODS Character reverses Sliced Pineapple 20-sr. 23° Lalani, forcy audity, in extra heavy syrup. Pineapple Chunks 20-sr. 24° Lalani, facked in extra heavy syrup. Dole Chunks Forcy 20-sr. 25° Tomato Juice Sunny 18-sr. 11° Fresh tasling. (66-sr. cn. 23c) Niblets Corn Pack 2 12-sr. 29° Maxiaore Niblets 7-st. 10° Dole brand, fancy pack. 2 9-oz. 25 C20-oz. 22C Lalani brand, extra heavy syrup. 2 9-02. 23 C20-02. 21 Cans 23 C20-02. Mexicorn Niblets Brand Brand Cen 10' C Campbell's Soups Assorted vorigites. Radiant Fruit Mix 1-1b. 45° Nove is the time to make your fruit cole. Ezy Cake Mix Food 10-87. 42° Crust Quick Betty Crocker 2 piss. 25° (Special 1 pkg. regular, 1 pkg. 1/2 pice) Kitchen Craft Flour 5-1b. 45° (10-1b., 85°; 25-1b., 1.98; 50-1b., 3.89) Hunt brand. Tempting with meats or ADDITIONAL VALUES **MILD CHEESE** Clive Oil Cher See. 37c (1-or. bottle, 2c; 1-6. bottle, 72c) Ruskets Toated Whole See. 15c Crackers Bury Baker Saited Sodarth t4-oz. botte, 2(c) 16-oz. botte, 72c) Ruskets Toasted Whole 5-oz. 15° Crackers Satted Sodos Extra crisp, extra thin, extra fresh! Chocolate Mix Special 2 5-oz. 36° Borden's Instant Her Chocolate Mix. SNOWDRIFT Vegetable shorte ing. Priced los 1-lb. 32° 3-lb. 90° Borden's Instant Hot Chocolate Mix. Lucerne Milk quart Homogenized. (Half-gallon carton, 36c) Homogenized. Half Lucerne pint 22° Milk and Half & Half pices subject to State Milk Board regulations TIDE SUDS to State Milk Board regulations Sliced Bread small 14: loaf 19° Mrs. Wright's, White or wheat Large Size 27° 19-oz. pkg. 100% WHOLE Bread lost 19ª BEER AND WINE IVORY SOAP Beer and wine offered only in Safeways licensed to sell them. Taxes additional. Regal Pale Beer to the sell them. Taxes additional. Regal Pale Beer to the sell them to the sell them to the sell them to the sell them to the sell Medium 3 bars 23° Large 2 bars 27° Monte Cristo Wine titth 69° 5 3 3 1 (3 - NT 3 - 3 RUSSET POTATOES U.S. No. 1A. Idaho grown. Excellent to bake, boil or fry. Note low price. acked in 10-ib. paper bags. Every polato guaranteed. B RUIT Arizona Grown. Sweet. Julcy, Full-Flavored Ib. Pre-1b. 7°