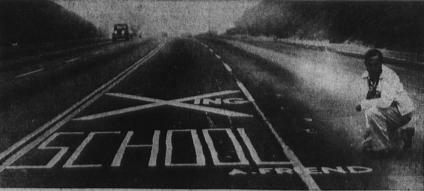

# STATE HAS REQUEST A request for the state to int the crossing went into the minission two years ago. The Fields Shidler and Mrs.

PFC Miguel Duarte, son of Artemie Duarte of 222 West 205th street, made a parachute jump behind enemy lines in the Sukchon area to cut off North