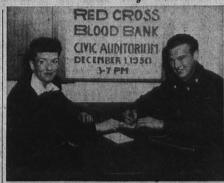

## WOUNDED GI TRIES TO REPAY BLOOD Red Cross Bloodmobile to Visit City Tomorrow

**Building** 