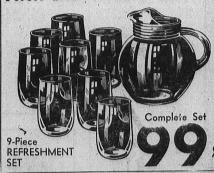

BUY NOW AND SAVE! BUY NOW FOR CHRISTMAS! SATISFACTION GUARANTEED OR YOUR MONEY REFUNDED!

Tremendous savings in

DOLLAR DAY SPECIAL

104 PIECE

BLUE WILLOW

ENSEMBLE

Just Look What You Get! 32-PIECE BLUE WILLOW DINNERWARE SET 26-PIECE Silverplate Set

SERVICE FOR SIX

24-PIECE

Glassware Set

22-PIECE

Accessory Pieces

The Year's Best

and Biggest Bargain

Reg. \$25 Value

Dollar Day Special LADIES' and MEN'S

17-JEWEL WATERPROOF WATCHES

Regular \$37.50 ON SALE \$24

Your Che 50c . Weekly

No interest or carrying charges

NOW \$7288

Complete 104-Piece Ensemble
PAY 50c WEEKLY

DOLLAR DAY SPECIAL