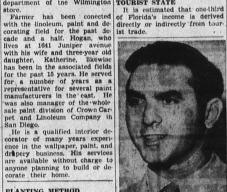

## Columbia Steel **Appoints New** Asst. Engineer

Pruden comes to Columbia Steef from Consolidated Western Steel Corporation, a sister sub-sidiary, at Los Angeles, where he was chief engineer. He is a native of Maryland and received his degree in engineering at the California Institute of

his degree in engineering at the California Institute of Technology.
Following graduation. Pruden was a surveyor in 1933 for the Los Angeles Flood Control District. In 1934 he joined Consolidated Steel. Corporation, a pre de e e s s or of Consolidated Western Steel Corporation, as a structural designer and was appointed chief estimator in 1939. When Consolidated opened its shipyard at Orange, Texas, during World War II, Pruden was assigned to that operation as manager of purchases. In 1943 he returned to the Maywood offices of Consolidated as assistant manager and subsequently as manager of the Naval Ordinance Division. In 1945 he was appointed chief engineer for the company.