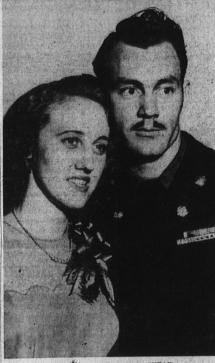

MR. AND MRS. NOVA D. SNEAD

#### Torrance Army Man Claims Bride at Gardena Altar

In an afternoon ceremony performed Tuesday in St. John Chorage, Alaska. On furjough, he will report for duty early next will r

The bridegroom, whose par-its are Mr. and Mrs. N. D. nead Sr. of 21250 Main street, stationed at Elmendorf Air