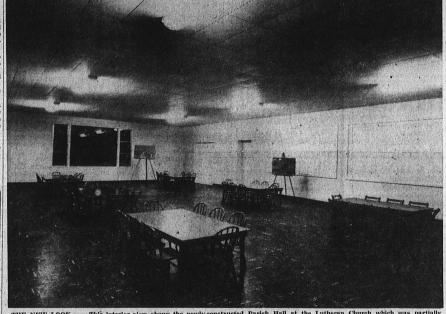

THE NEW LOOK ... This interior view shows the newly-constructed Parish Hall at the Lutheran Church which was partially guitted by fire early this summer. Dedication services for the modernized hall are slated for Sunday afternoon.--(Bob Roberts

## **Dedication Services Set** Guatemalans For Rebuilt Parish Hall To Visit Mrs. Eugenia Coats, a life-

Now Open

(at Corner of Madrona)

lement

(Regular)

6

You can't buy a better enamel

D