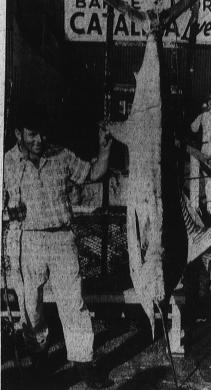

1730 W. Carson Ph. Torr. 3020

SOME ALBACORE . . . Al Const, who is undoubtedly the city's most ardent angling fain, went albacore fishing the other day and hooked this 124½-pound marlin instead. Using a 38-pound Calcutta line and an albacore feather, Coast landed the 8 ft., 8 in monster after battling it for an hour and forty minutes. The fish jumped 47 times before being landed. "Incidentally, I didn't catch any albacore," Coast said. "So what," we say.