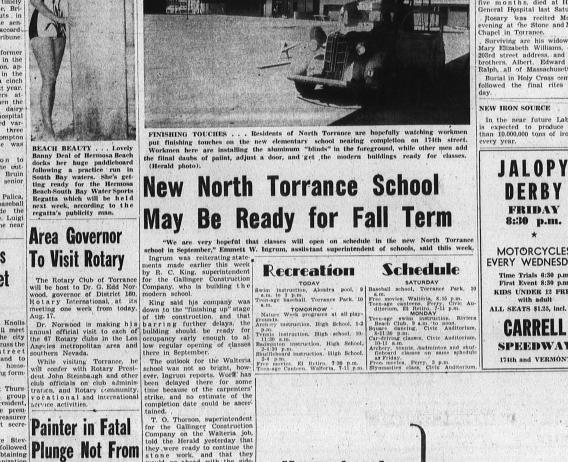

officials. Receiving his 25-year pin was Robert G. McLeod of the

T. O. Thorson, superintendent for the Gallinger Construction Company on the Walteria job, told the Herald yesterday that they were ready to continue the stone work, and that they would go ahead with the side-walks and plastering, fossibly this week. He could shed no light, how-ever, on the question of when the school would be ready for use. **Plunge Not From Here as Reported** 