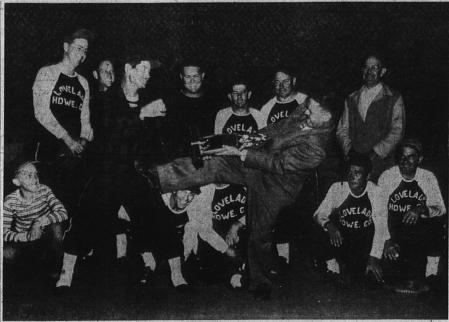

## **Lovelady Nine Drops Nats** To Capture Herald Trophy

A new name is being engraved on the Torrance Herald Perpetual Trophy this week.

In ceremonies climaxing a playoff for the title of "Industrial League Champions of 1950,"

Manager Fred Montgomery of the winning Lovelady team stepped up and took over the beautiful, 18-inch trophy for his team.

Lovelady had downed National Supply 82 in the third game of a two-out-of-three playoff, becoming the third team in three years to take possession of techampionship trophy.

The name of the 1950 champions will be engraved below that of Goodyear for 1948, and National Supply for 1949. The new champs also become the third team to get a "horse" on the trophy. The first team to with three championships in the industrial league becomes the permanent possessor of the trophy.