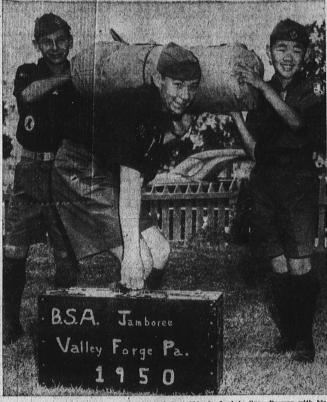

# Trio of Local Boy Scouts Among 47,000 Attending Jamboree Torrance soil, carried on the boots of three Torrance Boy Special" along with 600 other boys from the greater Los Angeles are. Torrance with the hallowed ground of Valley Forge While at camp in Valley

Torrance soll, carried on the boots of three Torrance Boy Scouts, will mingle with the hallowed ground of Valley Forge tonight, as the three local youths join with 47,000 other Boy Scouts of America dusing the staging of the Second National Jamboree June 30-July 6.

The three from Torrance are: bers of Troop No. 721, which Cary Dawson, 1906 Plaza del is sponsored by the First Bap-Miner Paul Shinoda Jr., 2716 tist Church. Gary is a member Torrance boulevard and Gerald of Troop No. 241, under the Schwards, 21913 Dolores street.

Paul and Gerald are mem. Episcopal Church.