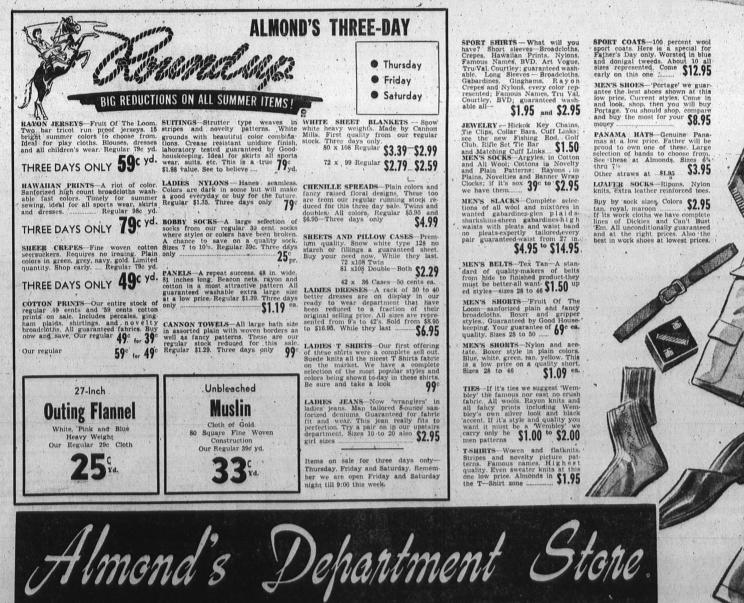

## THE BUY WORD FOR FATHER'S DAY A SHIRT FROM ALMOND'S

There is no other personal possession that he appreciates more than a good shirt . . and that is a gift all of us can give!

So Almond's suggests TRU-VAL . . . the GREATEST SHIRT VALUE ON EARTH!

TRU-VAL De Luxe White Shirts may be found at Almond's in both regular and French Cuffs and regular and spread collars.

Also TRU-VAL high count Broadcloths in solid colors and fancy patterns. Sizes 14 to 17... sleeve lengths 32 to 35.

You'll agree . . . at \$2.95 . . THE GREAT-EST SHIRT VALUE ON EARTH!

TAKE A LOOK! Inspect TRU-VAL pure white

sanforized Broadcloth Shirts . . . a competitive shirt which we believe will outwear anything at or near its price . . . and it's only -

.95

**1261 SARTORI** 

TORRANCE