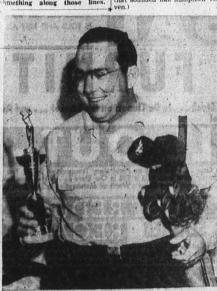

Spurred on by Bob Klinik, who is taking charge of the affair, the members are making arrangements to be at the Meadowlark Golf club for the 1:30 p.m. tee-off.

SMILEY . . . Beaming as if he were Bartam Ben himself is Willys G. Blount as he gingerly caresses the trophy pullet down on the fairways and greens Saturday. As happy as he was, though, he didn't bubble out the totals on his score card plainly enough for bystanders to understand. Hogar could still beat him, probably. (Herald photo).

recent council race, won another victory last week.

Competing against 25 of the best golfers employed by the Kirkhill Rubber Company of Los Angeles, Blount now "has

FINE GRAIN DEVELOPED DEVELOPED AND 20 EXP. AND ENLARGEDS