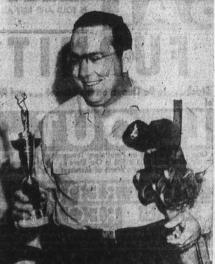

Spurred on by Bob Klinik, who is taking charge of the affair, the members are making arrangements to be at the Meadowlark Golf club for the 1:30 p.m. tee-off.

SMILEY . . . Beaming as if he were Bartam Ben himself is Willys G. Blount as he gingerly caresses the trophy pullet down on the fairways and greens Saturday. As happy as he was, though, he didn't bubble out the totals on his score card plainly enough for bystanders to understand. Hogar could still beat him, probably. (Herald photo).

recent council race, won another victory last week.

Competing against 25 of the best golfers employed by the Kirkhill Rubber Company of Los Angeles, Blount now "has

FINE GRAIN DEVELOPED DEVELOPED AND 20 EXP. AND ENLARGEDS