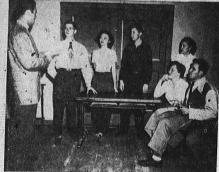

ON STAGE . . Inspector Paul Williams questions the members of the cast in El Camino College's Theater Arts Club's presentation of J. B. Priestley's dramatic hit, "An Inspector Calls." The show will be staged June 2, and 3 in the college symnasium. Standing, left for right are Williams of Los Angeles, Andy Wand of Redondo Beach, Lari Cooper of Redondo, Carroll Hylfon of Torrance and Morna Gahlberg of Inglewood. Seated are Dorothy Jakeman of Inglewood and Jim Haggard of Redondo Beach.

## **Torrance Girl**

now on sale at the College In Gast of

El Camino Play

Carrol Hylton of Torrance is among the case of "An Inspector Calls" by J. B. Priestley which will be presented June 2 and 3 as the first annual three-act play to be put on by the Theater Arts Club of El Camino College.

Both performances, to be presented in the gymnasium, are of the public. Tickets are Morna Gahlbeck of Inglewood.