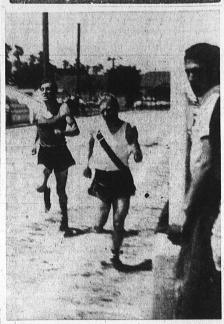

## Sport

ANOTHER WINNER . . . Coming into the finish line after a gruelling 1320-yard run is Duane Mittan, right, as he finished third in his heat at Inglewood last Saturday. He will compete again this Saturday in Compton. (Herald