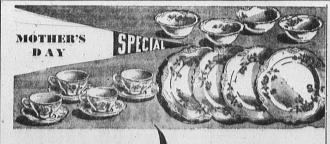

Ladies' Heavy Quality RAYON PANTIES

HOUSE

**PLANTS** 

for Mother

\$ 1 19

32 PIECE **VIRGINIA ROSE DINNERWARE SET** 

Virginia Rose pattern—3 sprays, delicately shaded pink flowers with light green and gray leaves. It is applied to the beautiful and slightly embossed Virginia Rose shape with a platinum edge band.