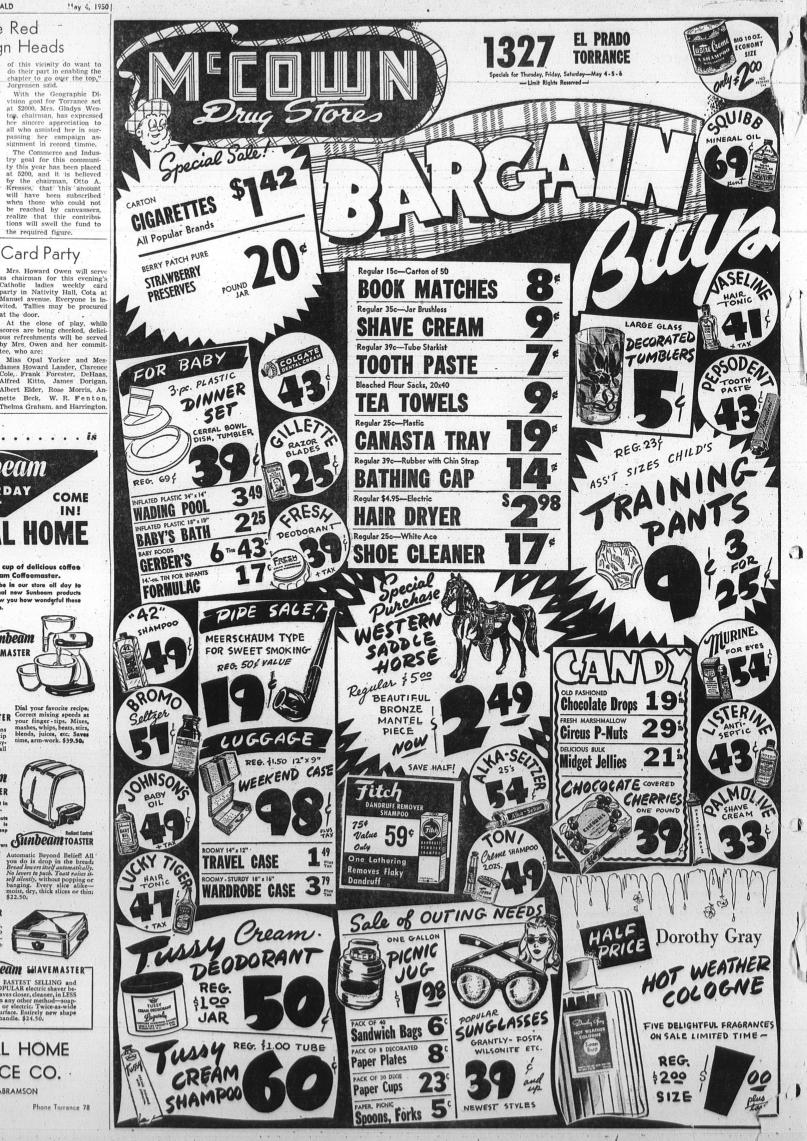

in 30 seconds! Thumb-tip heat regulator in handle, cool, easy-to-set, coaveniently marked for all types of fabrics: \$12.95: etc. Save Sunbeam COFFEEMASTER All you do is put in water and coffee. B Set itl Forget itl Shute off when coffee is done. Resets to keep coffee hot. © Lavaliest of servers SunDeam TOASTER for all occasions. aticl You can't miss! ffee every time—1 cup watching—no worry, ike chromium plate, owlsto break. \$32.50,





America's FASTEST SELLING and MOST POPULAR electric shaver be-cause it shaves closer, cleaner, in LESS TIME than any other method—soancause it shaves closer, cleaner, in LESS TIME than any other method—soap-and-blade or electric. Twice-as-wide shaving surface. Entirely new shape easier to handle. \$24.50.

NATIONAL HOME APPLIANCE CO. HARRY M. ABRAMSON