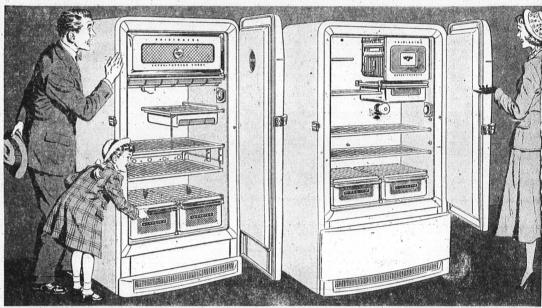

## FIRST SHOWIN

Look Outside! Look Inside!

You Can't Match a =

De Luxe models with Super-Freezer Chest

A colorful new beauty with shimmering Ice-Blue Interior trim that strikes a new kitchen fashion note. Super-Storage design holds more in less space, including street, 50. These forms of the strikes and the strikes of the strikes of

Master models with new gold-and-white beauty

win price but hig in value! 3 different sizes of odels to choose from—each one having all the sic Frieidaire advantages that have made Frigid-

TEST DRIVE" IT AT YOUR