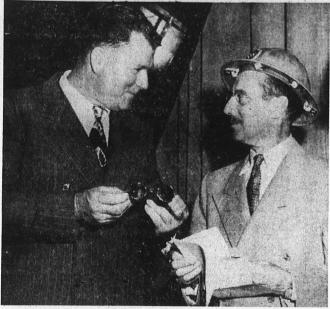

HARD HAT HIT . . . Arvil Daniel, a first helper in the Open Hearth Department at Columbia Steel Company, gave Groucho Marx a few pointers on the steelmaking business who the show was broadcast nation-wide over the facilities of the Columbia Broadcasting Compan Wednesday April 12 hd 6 pan. Baniel came well prepared with props and supplied Grouch with a steelworker's hard but and a pair of steel smelter's blue glasses. The broadcast we heard locally over state of K.N.X. Daniel shared in a \$140 prize with a Santa Monica icema