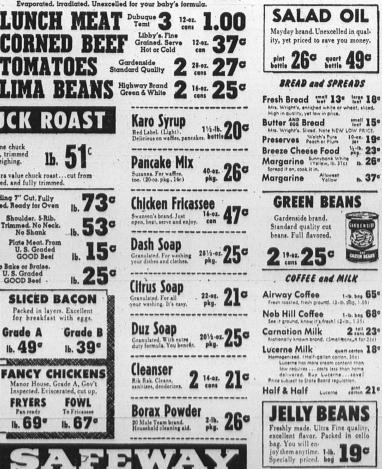

**Ground Beef** 

Ground and packed in Visking. Gov't Inspected.

Somerset skinless franks. In bulk or Cello pkg.

Lunch Meat

PICED. In the piece or sliced. Top quality.

PRICES EFFECTIVE THRU SATURDAY, APRIL 22, 1950, AT SAFEWAY STORES IN THIS AREA.

**1301 SARTORI AVENUE, TORRANCE** 

Wieners

њ. 15°

њ. 45°

1b. 45°

16.45°

Grade A

њ. 49°

њ. 7c

1b. 8°

GREEN BEAKS

quert cartan 18ª

2 lbs. 25°

70

NEW POTATOES ON THE COB NEW POTATOES Large No. 1 White Rese **Royal Satin** FRESH PEAS MORE LOW PRICES SHORTENING Flour 25-16 2.03 10-16 89 5-16 47" ASPARAGUS Everything you want in a shortening, yet you pay less. Pure Lard Brands 2 cartons 29 Long Spaghetti 2-16. pkg. 33° Gold Medal brånd. (1-16. pkg., 19e) Lettuce 1.1b. 25° Tomato Paste campania 3 cost 25° M.C.P. Pectin Powdered 3<sup>1/10.</sup> Crisp, clean, solid. Makes delicious salads. Royal Artichokes Almond Squares suchard pkg. 25° Marshmallows Fluff-list 1:1b. 28° 3-16. 69° Compact, good size. Tender meaty leaves. Four 1/4-112, päckäges in säch paund. Crackers Busy Baker In new "serving size" packets. FRESH! Tobacco Bull Durham Pise. 40 BE SURE OF LOW PRICES... SHOP SAFEWAY Tobacco Bull Durham 34-55. 40 Comfort Tissue Paper 4 rolls 33 At your neighborhood Safeway you'll find all prices are low. Below are a few examples of this week's values. You will be ahead if you stock up today. CHERUB MILK 6 4 29° 3 tell 29° CANNED FOODS Orange Juice Full O'Gold 46.ar. 39° Tomato Juice Sweetend I's fresh tating. (46-ar. con, 351) Green Beans Foregat 16-ar. 21° LUNCH MEAT Dubuque 3 12-02. 1.00 25ci 19-oz. 21° CORNED BEEF Libby's. Fine Grained. Serve 12-02. 37G Sugar Belle Peas 2 17-oz. 27° Fancy blended. (10½-oz. con, 10c) Fancy blended. (10½-6z. can, 10c) Libby Peas Swatt. 17-oz. can 15° Golden Corn Highway 3 12-oz. 29° Whole kernel, vacuum pecked. TOMATOES Gardenaide 2 28-02. 27° LIMA BEANS Highway Brand 2 16-97. 25° CHUCK ROAST Karo Syrup Seven bone chuck pot roast, trimmed before weighing. њ. 51° For a delicious meal serve Safeway extra value chuck roast...cut from U. S. graded GOOD beef, properly aged, and fully trimmed. 1.73° **RIB ROAST** Standing 7" Cut; Fully Trimmed, Ready for Oven Shoulder, 5-Rib, Trimmed. No Neck, No Shank . 53ª Dash Soap Plate Meat. From U. S. Graded GOOD Beef 15° 13(1)1A1X(H 13)333 Te Bake or Brai U. S. Graded GOOD Beef SHORT RIBS 1. 25° **Citrus Soap** Lamb Chops SLICED BACON 4b. 83°