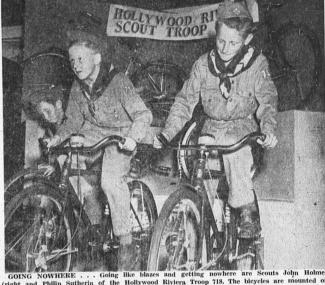

GOING NOWHERE . . . Going like blazes and getting nowhere are Scouts John Holmes (right and Philip Sutherin of the Hollywood Riviera Troop 718. The bicycles are mounted on treadmills and have a speedometer attached which shows the actual miles that would have been traveled by the cyclers. It's all part of the Riveria, Troop's exhibit at the Soout-O-Rama which opens in Gilmore Stadium tomorrow. The Scout who guesses closest to the "mileage" will ride off on a new bike.—Daily Breeze photo.