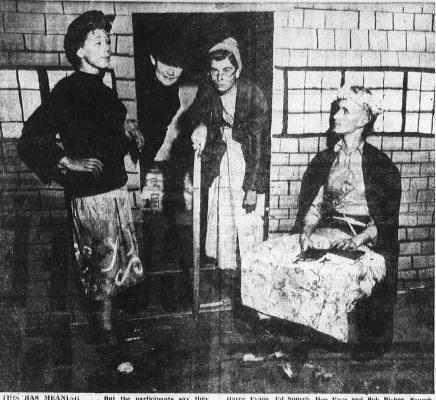

Paid \$12,086

THIS HAS MEANING . . . But the participants say they can only express it at the annual Torrance High School Variety Show Friday at 8 p.m. in the high schookauditorium. Participating in the zany concoctions are left to right,

Harry Evans, Ed Soucek, Don Russ and Hob Bisbee. Soucek and Russ are emeces for the show, which is sponsored by the Boys' and Gris' Athletic Leagues. Admission receipts will be used for the various league activities.—Herald photo.