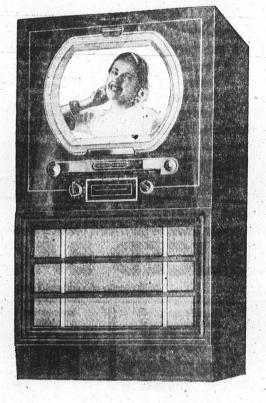

## Electric

SENSATIONAL

0

(6)

140% Greater Range of picture tones

58% Deeper blacks\* Big 121/2" picture tube!

PICTURE **TONES** 

Blacks are 58% deeper, grays richer, whites whiter! You enjoy the finest picture plus the greatest eye comfort. Big 12½ inch picture tube. Automatic sound, built in antenna. Genuine mahogany veneer console on new type swivel casters!