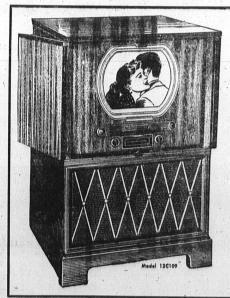

## Electric

SENSATIONAL

0

(6)

140% Greater Range of picture tones

58% Deeper blacks\* Big 121/2" picture tube!

PICTURE **TONES** 

Blacks are 58% deeper, grays richer, whites whiter! You enjoy the finest picture plus the greatest eye comfort. Big 12½ inch picture tube. Automatic sound, built in antenna. Genuine mahogany veneer console on new type swivel casters!