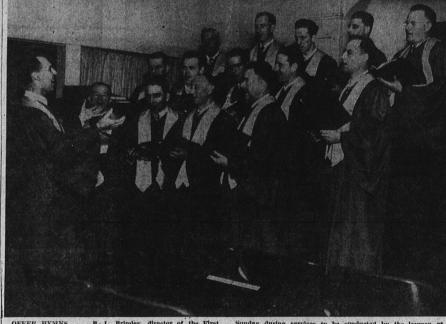

## Louis Zamperini To Tell Story

OFFER HYMNS . . . B. L. Brimley, director of the First Christian Church All-Male Choir, will direct the choir this