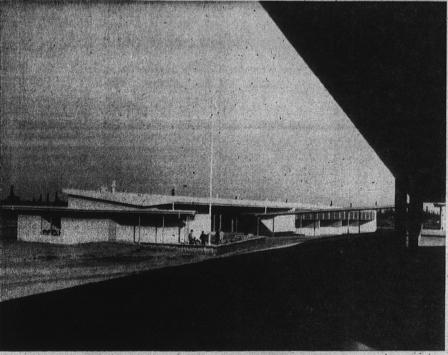

MODERN PLANES FRAME CHILD REN AT NEW SEASIDE SCHOOL

# School Dedication Sunday Ultra Modern 'Seaside' Filled To Capacity Seaside Elementary School, said to be the most advanced in the nation in scientific day light utilization, will be dedicate in the nation in scientific day light utilization, will be dedicate and eshool estate the achool, Earl W. Eckert, The school at 4691. Sharynne lane, the first complete school constructed in Torrance since Fern avenue gehool was built in 1952, is aiready filled to capacity with 440 students in classes The School at 4601. Sharynne lane, the first complete school constructed in Torrance since Fern avenue gehool was built in 1952, is aiready filled to capacity with 440 students in classes The School built of the seventh of the sev