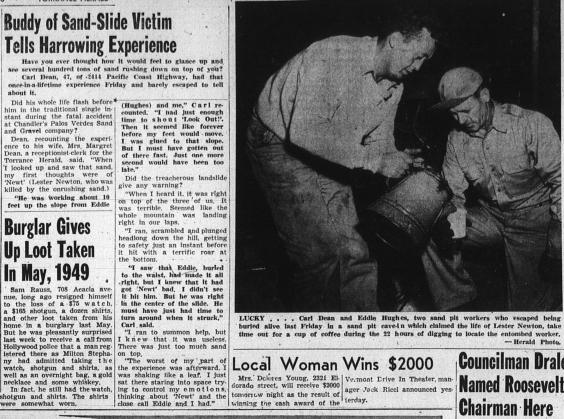

First in heating...first in plumbing

LUCKY . . . . Carl Dean and Eddle Hughes, two sand pit workers who escaped being buried alive last Friday in a sand pit caveln which claimed the life of Lester Newton, take time out for a cup of coffee during the 22 hours of digging to locate the entombed worker.