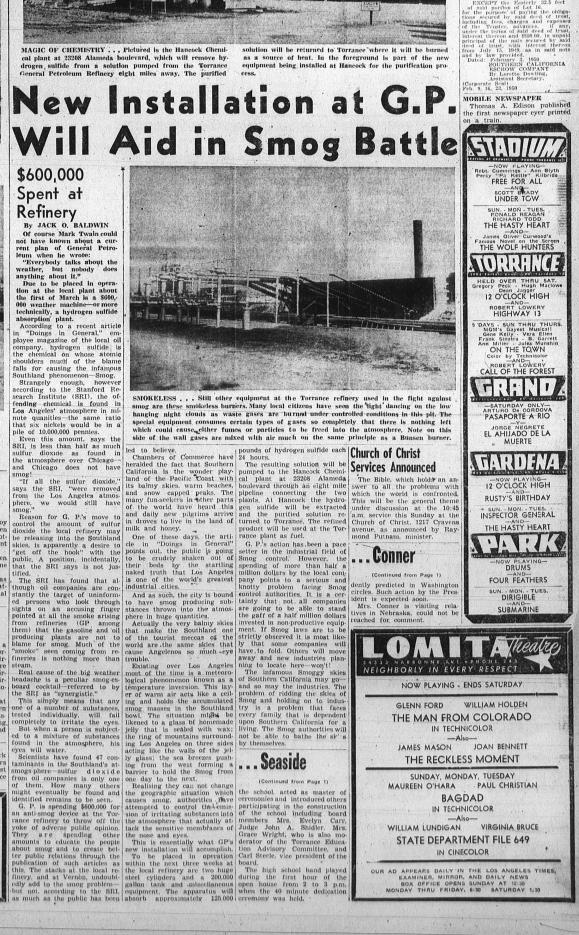

Seven

d

\$600,000 Spent at

which will

Spent at Regime and the standard standa

SMOKELESS . . . Still other equipment at the Torrance refinery used in the fight against smog are these smokeless burners. Many local citizens have seen the light dancing on the low hanging night clouds as waste gases are burned under controlled conditions in this plt. The special equipment consumes certain types of gases so completely that there is nothing left which could cause, either fumes or particles to be freed into the atmosphere. Note on this side of the wall gases are mixed with air much on the same principle as a Bunsen burner.