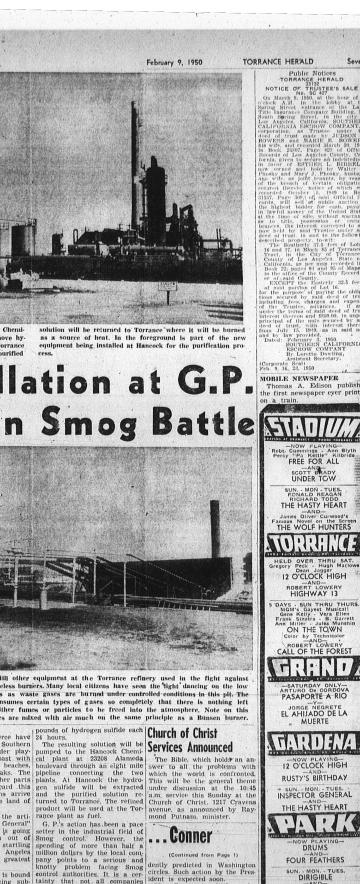

Seven

d

\$600,000 Spent at

which will

Spent at Regime and the standard standa

SMOKELESS . . . Still other equipment at the Torrance refinery used in the fight against smog are these smokeless burners. Many local citizens have seen the light dancing on the low hanging night clouds as waste gases are burned under controlled conditions in this plt. The special equipment consumes certain types of gases so completely that there is nothing left which could cause, either fumes or particles to be freed into the atmosphere. Note on this side of the wall gases are mixed with air much on the same principle as a Bunsen burner.