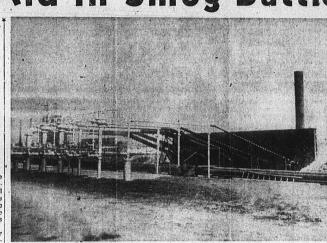

FIRE WALL... Motorisis passing along Crenshaw boule-vard have seen this wall many times almost hidden behind a huge curtain of flame. Two small pilot fires (left and right) ignite a mixture of gases and air shot through the holes from pipes and lets on the other side. The large fires, which can be seen for many miles at night, were turned out to allow photographer to approach the fire pit.