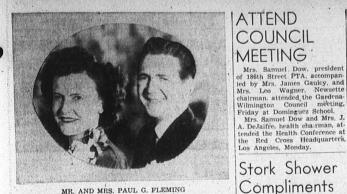

## FLEMING AND BEADLE VOWS ARE EXCHANGED

At home following their hon-eymoon in Phonets, Arizona, are Paul G. Fleming, and his mide, the former Oleta Beadle of Tor-rance. The couple exchanged yows at the Wedding Manor. Los Angeles. Attending the bride was Mary Tibbetts of Harbor City, as matron of honor and John Fleming of Torrance was his brother's best man. Mrs. Fleming, a daughter of Mr. and Mrs. W. F. Lamingham of Tucumeari, N.M., attended