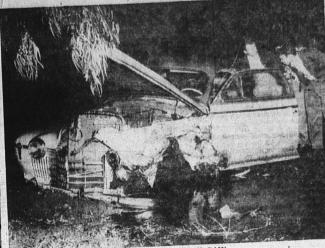

\$149 to \$299

BUY NOW

CARS COLLIDE IN HEAVY RAIN

### Two Miss Death as Cars Collide in Driving Rain

Two motorists narrowly missed death in the violent rain-storm Saturday afternoon when their ears, traveling in op-posite directions collided on Torrance boulevard near Maple

## Salute to YMCA ifered by Many **Local Churches**

storm Saturday afternoon when their cars, traveling in opposite directions collided on Torrance boulevard near Maple arenue.

7. Taken to Harbor General Hospital with Injuries were Frederick K. Watson, 46, of San La Monica, and Rita L. Williams. 38, Redondo Beach, the drivers of the cars.

Watson told police officers he cars of the cars.

Watson told police officers he cars in the curve in Torrance boulevard when his brakes locked. His heavy sedan skildded widely across the road and smashed into the car being driven by the Watson car, its front wheels of the car being driven by the Watson car, its front wheels shared off by the collision, came to rest in a water-filled ditch on the north side of Torrance boulevard.