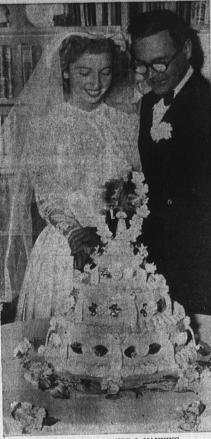

### DORIS KRESSE BECOMES BRIDE IN CHURCH RITE

white blossoms was the setting Arivity pastor, officiated in the for the double-ring, candlelight rites performed Thursday after noon Rev. Leo J. Bauer, former lined aisle, the bride was radiously and the setting the setting the presence of 150 wedding guests.