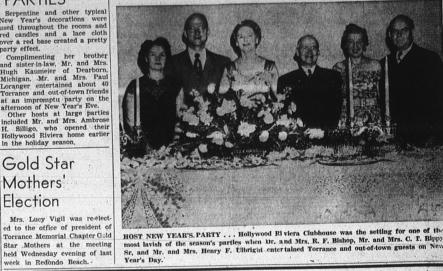

# Women's Activities

TORRANCE HERALD January 5, 1950

HOST NEW YEAR'S PARTY . . . Hollywood Ri viera Clubhouse was the setting for one of the most lavish of the season's parties when Dr. and Mrs. R. F. Bishop, Mr. and Mrs. C. T. Ripp, Sr. and Mr. and Mrs. Henry F. Ulbright entertained Torrance and out-of-town guests on New