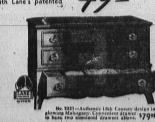

Sartori and Post Ave. -:- Torrance 625

FRIGIDAIRE

RANGES

Lane's Christmas Special

\$19475

\$10950

Big 48-inch chest combines of Stump and matched American nut. Equipped with Lane's parautomatic tray.

The