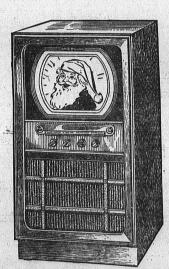

So it is with great pride that we celebrate our . . .

PHIL GIBSON

Make Merry Christmas merrier!

The New General Electric Console

DAYLIBHI

AUTOMATIC SOUND

New Turnabout Console

This Christmas enjoy not only easier-on-your-eyes G-E Daylight Television, but Automatic Sound, too! Best pirture auto-matically brings best sound! See nee-Model 12C101. Big 12½" tube. Built-in a. Genuine mahogany veneered bout Console has swivel casters

- 1 G-E Daylight Television for clear, sharp pictures plus greater eye comfort!
- Automatic Sound just tune picture, sound is right every time!

**DOWN - Balance 2 Years!** 

Order Today To Be Sure!

For The Best Picture In Television