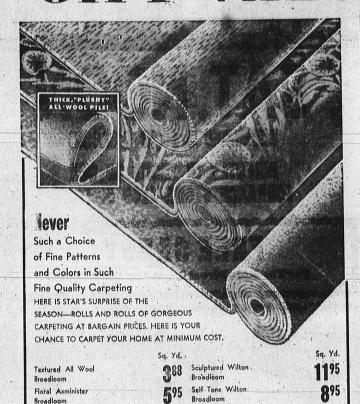

## Free Rug Padding

695

Tone on Tone Top Quality Axminister

INCLUDED WITH YOUR CARPET PURCHASE

See this lovely Duncar Phyfe Mahogany finish Dining Room Set styled with rich hand polished surfaces. This suite will add carm and grace to your home. Truly a value you can not afford to miss, complete with 2 Host Chairs—4 side chairs, large table (3 extension leaf) and Credenza Buffet, Regular price—8 pcs. 299.00. Now only