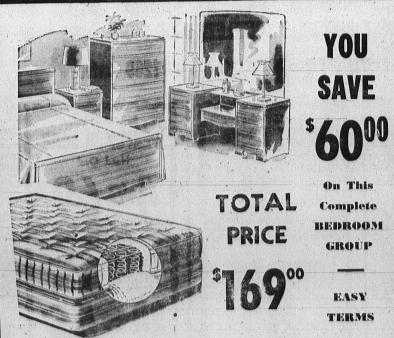

2-Pc. Reg. Price 89.00 Box Sprg., Innersprg. Mat. 6900

5-Pc. Reg. Price 179.50 VALNUT BEDROOM SET 13950

For a limited time we are offering this exceptionally fine bedroom value . . . in beautiful limed oak 3-pc. Bedroom Set with 6-coat stain-proof, hand-rubbed finish. Plus this high quality Box Spring and Innerspring Mattress. Full Coil Spring

**New Accounts Invited** Open Yours Today

Reg. Price-3-pc. Bedroom 159.50 Reg. Price-2-pc. Bx. Sp.-Mat. 69.50

YOU SAVE

TOTAL PRICE

\$169.00

229.00

60.00