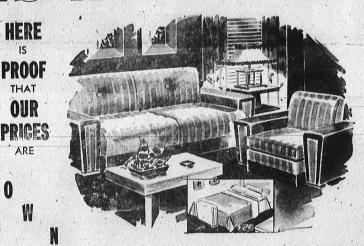

950

We Carry Our Own Contracts Sartori and Post Ave. -:- Torrance 625

This smartly styled, modern, 2-pc. Living Room Set covered in fine Tapestry with Plastic arms and base. Full Coil Spring construction for utmost comfort and long wear. This set is regularly sold at 159.50.

9950

PRICES SLASHED

FLOOR SAMPLES .

2-Pc. Modern Reg. Price 219.50 SOFA and CHAIR 15950

2-Pc. Turquoise Combination
FRIEZE CHAIR and SOFA 2950

2-Pc. Modern Reg. Price 239.50 15950 GREEN SECTIONAL

8-Pc. Reg. Price 249.50 BLONDE DINING ROOM 16950